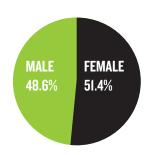

## **DEMOGRAPHICS**

Median Age: 37.1

Median Household Income: \$44,556 Median Family Income: \$59,026

Median Home Price: \$93,250

Home Price Increase: +17% over 2014 Housing Affordability Rating: 368 1 Bedroom Home or Apartment: \$516 2 Bedroom Home or Apartment: \$677