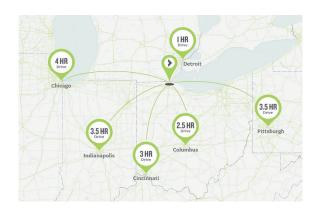

## **DISTANCE TO MARKETS**

Ann Arbor: 53 miles
Detroit: 61 miles
Chicago: 245 miles
Cincinnati: 204 miles
Cleveland: 118 miles
Columbus: 143 miles
Indianapolis: 229 miles
Pittsburgh: 233 miles
Nashville: 479 miles
Toronto: 290 miles